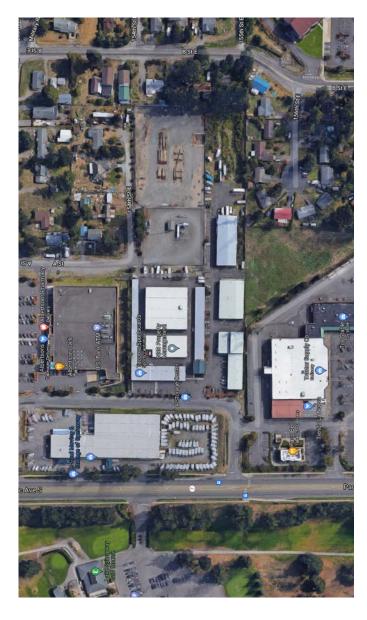

### The Spanaway Industrial Park

#### PROPERTY FEATURES

- The Spanaway Industrial Park located at 15413 1st Avenue Court South in Spanaway, Washington is made up of five buildings comprising approximately 22, 027 square feet of leasable space. The business park consists of industrial suites ranging in size from 960 square feet to 3,070 square feet.
- Located right off of I-205, the Spanaway Industrial Park is ideal for businesses that need office, warehouse, storage, or light, manufacturing/production space.
- Each building on site is a metal butler-style, insulated, pitched-roof structure with high interior ceilings and wide spans. Many of the warehouse suites contain office build-out.
- The Spanaway Industrial Park will benefit from a site-wide renovation that is scheduled to begin the Fall of 2021.