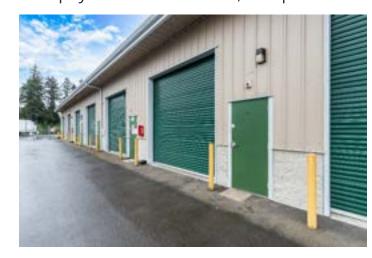

#### PROPERTY FEATURES

- The Spanaway Industrial Park located at 15413 1st Avenue Court South in Spanaway, Washington is made up of five buildings comprising approximately 22, 027 square feet of leasable space. The business park consists of industrial suites ranging in size from 960 square feet to 3,070 square feet.
- Located right off of I-205, the Spanaway Industrial Park is ideal for businesses that need office, warehouse, storage, or light, manufacturing/production space.
- Each building on site is a metal butler-style, insulated, pitched-roof structure with high interior ceilings and wide spans. Many of the warehouse suites contain office build-out.
- The Spanaway Industrial Park will benefit from a site-wide renovation that is scheduled to begin the Fall of 2021.

#### **INDUSTRIAL SPACE**

- Suite 1E Available Now
- Suite 2D Available 6/18/2024
- Suite 2F LEASED
- Suite 3E Available Now
- Suite 3C- LEASED