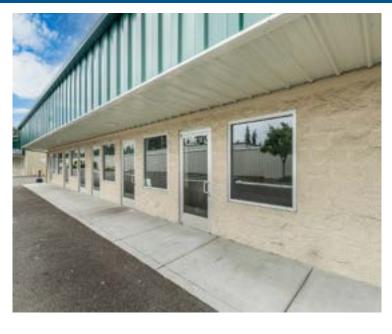

### The Spanaway Industrial Park

#### PROPERTY FEATURES

- The Spanaway Industrial Park located at 15413 1st Avenue Court South in Spanaway, Washington is made up of five buildings comprising approximately 22, 027 square feet of leasable space. The business park consists of industrial suites ranging in size from 960 square feet to 3,070 square feet.
- Located right off of I-205, the Spanaway Industrial Park is ideal for businesses that need office, warehouse, storage, or light, manufacturing/production space.
- Each building on site is a metal butler-style, insulated, pitched-roof structure with high interior ceilings and wide spans. Many of the warehouse suites contain office build-out.
- The Spanaway Industrial Park will benefit from a site-wide renovation that is scheduled to begin the Fall of 2021.