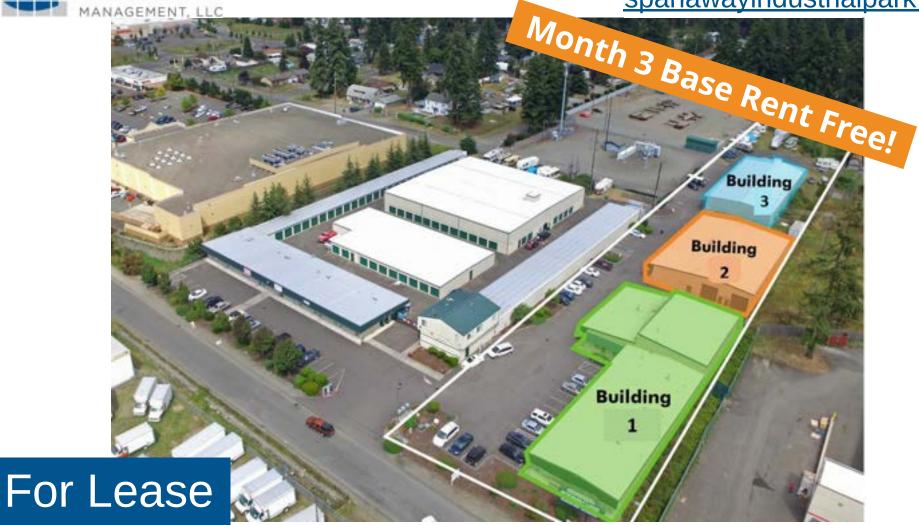

# Spanaway Industrial Park

15413 1st Avenue Court South Spanaway, WA 97445

2,750 - 3,100 SqFt - 3 single story buildings

15413 1st Avenue Court South Spanaway, WA 98445

Kiely@GridPropertyManagement.com 253-238-4833 spanawayindustrialpark.com

### The Spanaway Industrial Park

#### PROPERTY FEATURES

- The Spanaway Industrial Park located at 15413 1st Avenue Court South in Spanaway, Washington is made up of five buildings comprising approximately 22, 027 square feet of leasable space. The business park consists of industrial suites ranging in size from 960 square feet to 3,070 square feet.
- Located right off of I-205, the Spanaway Industrial Park is ideal for businesses that need office, warehouse, storage, or light, manufacturing/production space.
- Each building on site is a metal butler-style, insulated, pitched-roof structure with high interior ceilings and wide spans. Many of the warehouse suites contain office build-out.
- The Spanaway Industrial Park will benefit from a site-wide renovation that is scheduled to begin the Fall of 2021.