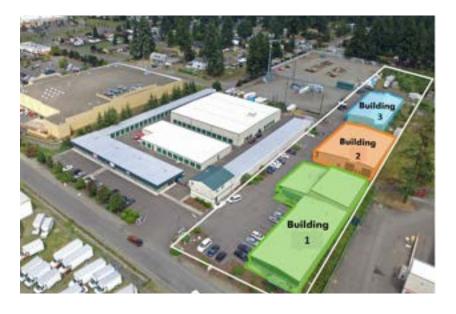

### The Spanaway Industrial Park

#### PROPERTY FEATURES

- The Spanaway Industrial Park located at 15413 1st Avenue Court South in Spanaway, Washington is made up of five buildings comprising approximately 22, 027 square feet of leasable space. The business park consists of industrial suites ranging in size from 960 square feet to 3,070 square feet.
- Located right off of I-205, the Spanaway Industrial Park is ideal for businesses that need office, warehouse, storage, or light, manufacturing/production space.
- Each building on site is a metal butler-style, insulated, pitched-roof structure with high interior ceilings and wide spans. Many of the warehouse suites contain office build-out.
- The Spanaway Industrial Park will benefit from a site-wide renovation that is scheduled to begin the Fall of 2021.