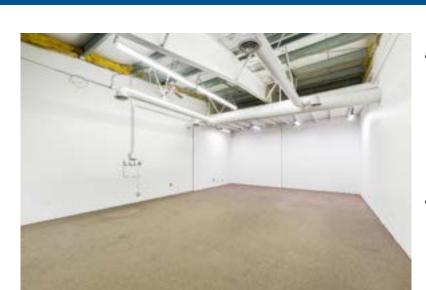

#### **Amenities**

- 1,309 SqFt
- Office Space
- Flex Space
- Retail Space
- Glass Entry Door
- Common Restrooms

15413 1st Avenue Court South Spanaway, WA 98445

Kiely@GridPropertyManagement.com 253-238-4833 spanawayindustrialpark.com

#### Suite 1-E

- The first-year base rent rate is \$14.00 per year per square foot (\$1,527.17 per month) plus \$4.00 per year per square foot pro-rata allocation of triple net (NNN) costs (\$436.33 per month), resulting in all-in lease costs of \$1,963.50 per month for year 1 with 5% annual increases on base rent.
- \*\*The base rent for month three (\$1,527.17) will be FREE, but the tenant must still pay the operating expenses, due for that month.
   This only applies to month 3 of the lease, all other months will be charged as normal. \*Must sign a least a 12-month lease.\*\*
- Tenants will also pay their own electricity, garbage, internet, and phone bills.