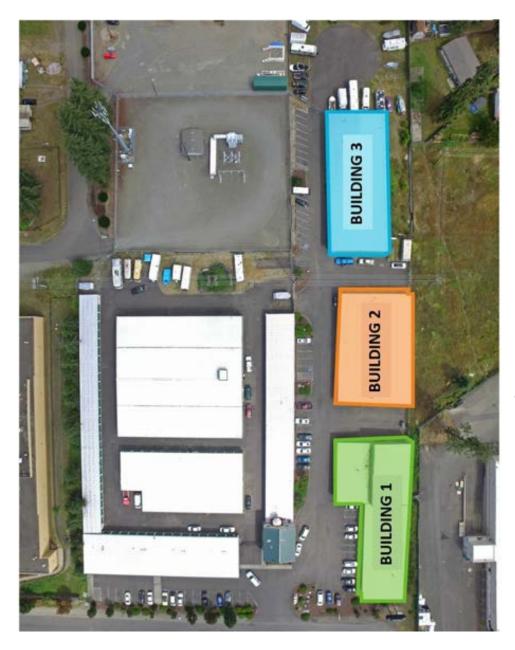

### The Spanaway Industrial Park

#### PROPERTY FEATURES

- The Spanaway Industrial Park located at 15413 1st Avenue Court South in Spanaway, Washington is made up of five buildings comprising approximately 22, 027 square feet of leasable space. The business park consists of industrial suites ranging in size from 960 square feet to 3,070 square feet.
- Located right off of I-205, the Spanaway Industrial Park is ideal for businesses that need office, warehouse, storage, or light, manufacturing/production space.
- Each building on site is a metal butler-style, insulated, pitched-roof structure with high interior ceilings and wide spans. Many of the warehouse suites contain office build-out.
- The Spanaway Industrial Park will benefit from a site-wide renovation that is scheduled to begin the Fall of 2021.