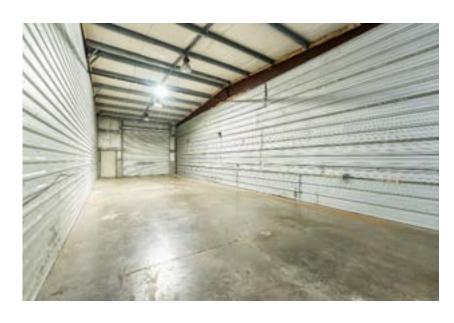

#### **Amenities**

- 772 SqFt
- High Ceiling Clearance
- Office Build-Out
- Common Restrooms
- · Roll up door

15413 1st Avenue Court South Spanaway, WA 98445

Kiely@GridPropertyManagement.com 253-238-4833 spanawayindustrialpark.com

- \*\*The base rent for month three (\$900.67) will be FREE, but the tenant must still pay the operating expenses, due for that month. This only applies to month 3 of the lease, all other months will be charged as normal. \*Must sign a least a 12-month lease.\*\*
- Tenants will also pay their own electricity, internet, garbage, and phone bills.