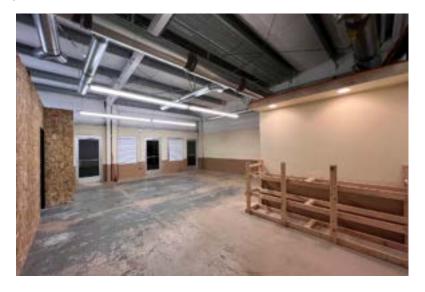

#### Suite 3-E

- The first-year base rent rate is \$13.25 per year per square foot (\$1,325.00 per month total) plus \$4.95 per year per square foot pro-rata allocation of triple net (NNN) costs (\$495.00 per month), resulting in all-in lease costs of \$1,820.00 per month for year 1 with 5% annual increases on base rent.
- \*\*The base rent for month three (\$1,325.00) will be FREE, but
  the tenant must still pay the operating expenses, due for that
  month. This only applies to month 6 of the lease, all other
  months will be charged as normal. \*Must sign a least a
  12-month lease.\*\*
- Tenants will also pay their own internet, and phone bills.