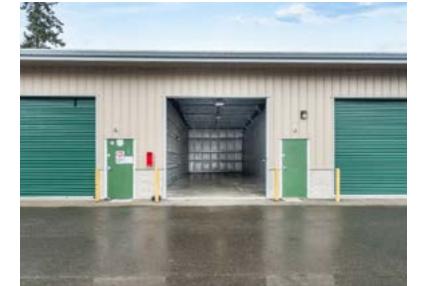

#### PROPERTY FEATURES

- The Spanaway Industrial Park located at 15413 1st Avenue Court South in Spanaway, Washington is made up of five buildings comprising approximately 22, 027 square feet of leasable space. The business park consists of industrial suites ranging in size from 960 square feet to 3,070 square feet.
- Located right off of I-205, the Spanaway Industrial Park is ideal for businesses that need office, warehouse, storage, or light, manufacturing/production space.
- Each building on site is a metal butler-style, insulated, pitched-roof structure with high interior ceilings and wide spans. Many of the warehouse suites contain office build-out.
- The Spanaway Industrial Park will benefit from a site-wide renovation that is scheduled to begin the Fall of 2021.