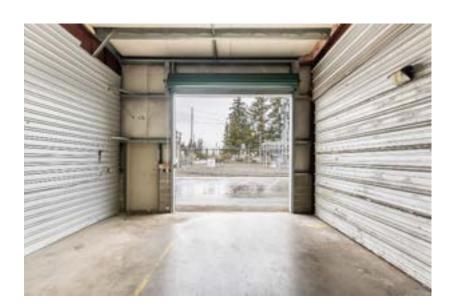

#### **Amenities**

- 1,200 SqFt
- 1 Drive-In Roll Up Door
- High Ceiling Clearance Warehouse
- Warehouse space
- Man Door Entry

15413 1st Avenue Court South Spanaway, WA 98445

Kiely@GridPropertyManagement.com 253-238-4833 spanawayindustrialpark.com

#### Suite 3-E

- The first-year base rent rate is \$13.25 per year per square foot (\$1,325.00 per month total) plus \$4.95 per year per square foot pro-rata allocation of triple net (NNN) costs (\$495.00 per month), resulting in all-in lease costs of \$1,820.00 per month for year 1 with 5% annual increases on base rent.
- \*\*The base rent for month three (\$1,325.00) will be FREE, but
  the tenant must still pay the operating expenses, due for that
  month. This only applies to month 6 of the lease, all other
  months will be charged as normal. \*Must sign a least a
  12-month lease.\*\*
- Tenants will also pay their own internet, and phone bills.