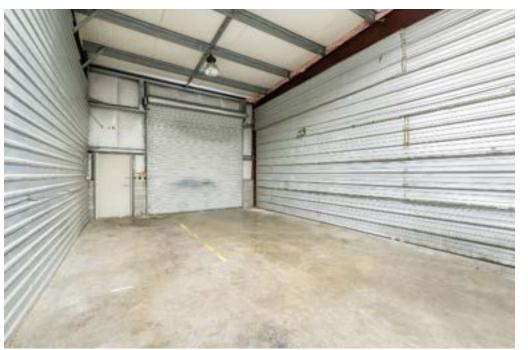

#### **Amenities**

- 1,200 SqFt
- 1 Drive-In Roll Up Door
- High Ceiling Clearance Warehouse
- Warehouse space
- Man Door Entry

15413 1st Avenue Court South Spanaway, WA 98445

Kiely@GridPropertyManagement.com 253-238-4833 spanawayindustrialpark.com

#### Suite 3-E

- The first-year base rent rate is \$13.25 per year per square foot (\$1,325.00 per month total) plus \$4.95 per year per square foot pro-rata allocation of triple net (NNN) costs (\$495.00 per month), resulting in all-in lease costs of \$1,820.00 per month for year 1 with 5% annual increases on base rent.
- \*\*The base rent for month three (\$1,325.00) will be FREE, but
  the tenant must still pay the operating expenses, due for that
  month. This only applies to month 6 of the lease, all other
  months will be charged as normal. \*Must sign a least a
  12-month lease.\*\*
- Tenants will also pay their own internet, and phone bills.