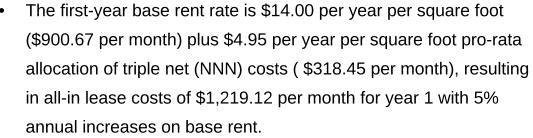

#### Suite 1-E

- The first-year base rent rate is \$14.00 per year per square foot (\$1,527.17 per month) plus \$4.00 per year per square foot pro-rata allocation of triple net (NNN) costs (\$436.33 per month), resulting in all-in lease costs of \$1,963.50 per month for year 1 with 5% annual increases on base rent.
- \*\*The base rent for month three (\$1,527.17) will be FREE, but the tenant must still pay the operating expenses, due for that month.
   This only applies to month 3 of the lease, all other months will be charged as normal. \*Must sign a least a 12-month lease.\*\*
- Tenants will also pay their own electricity, garbage, internet, and phone bills.