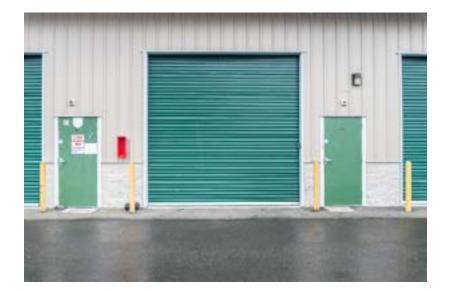

#### PROPERTY FEATURES

- The Spanaway Industrial Park located at 15413 1st Avenue Court South in Spanaway, Washington is made up of five buildings comprising approximately 22, 027 square feet of leasable space. The business park consists of industrial suites ranging in size from 960 square feet to 3,070 square feet.
- Located right off of I-205, the Spanaway Industrial Park is ideal for businesses that need office, warehouse, storage, or light, manufacturing/production space.
- Each building on site is a metal butler-style, insulated, pitched-roof structure with high interior ceilings and wide spans. Many of the warehouse suites contain office build-out.
- The Spanaway Industrial Park will benefit from a site-wide renovation that is scheduled to begin the Fall of 2021.

#### **INDUSTRIAL SPACE**

- Suite 1E Available Now
- Suite 2D Available 6/18/2024
- Suite 2F LEASED
- Suite 3E Available Now
- Suite 3C- LEASED