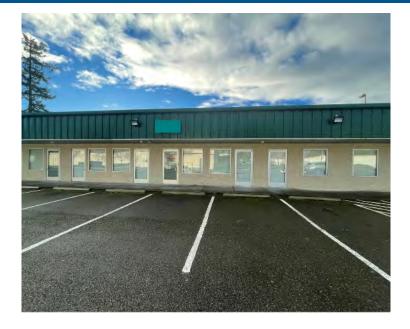

#### Suite 1-A, 1-B

- 2,520 SqFt
- Private Offices
- Assigned Parking
- Visitor Parking
- Open Floor Plan

15413 1st Avenue Court South Spanaway, WA 98445

### Suite 1-A, 1-B

- The first-year base rent rate is \$14.85 per year per square foot (\$3,118.50 per month) plus \$4.95 per year per square foot pro-rata allocation of triple net (NNN) costs (\$1,039.50 per month), resulting in all-in lease costs of \$ \$4,158.00 per month for year 1 with 5% annual increases on base rent.
- \*\*The base rent for month three (\$3,118.50 ) will be FREE, but the tenant must still pay the operating expenses, due for that month. This only applies to month 3 of the lease, all other months will be charged as normal. \*Must sign a least a 12-month lease.\*\*
- Tenants will also pay for their own garbage, internet, and phone bills.