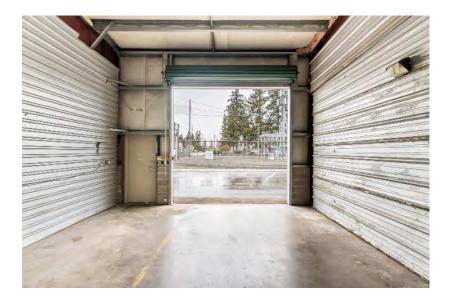

### Suite 3-E

- 1,200 SqFt
- 1 Drive-In Roll Up Door
- High Ceiling Clearance Warehouse
- Warehouse space
- Man Door Entry

15413 1st Avenue Court South Spanaway, WA 98445

### Suite 3-E

- The first-year base rent rate is \$13.25 per year per square foot (\$1,325.00 per month total) plus \$4.95 per year per square foot pro-rata allocation of triple net (NNN) costs (\$495.00 per month), resulting in all-in lease costs of \$1,820.00 per month for year 1 with 5% annual increases on base rent.
- \*\*The base rent for month three (\$1,325.00) will be FREE, but the tenant must still pay the operating expenses, due for that month. This only applies to month 6 of the lease, all other months will be charged as normal. \*Must sign a least a 12-month lease.\*\*
- Tenants will also pay their own internet, and phone bills.