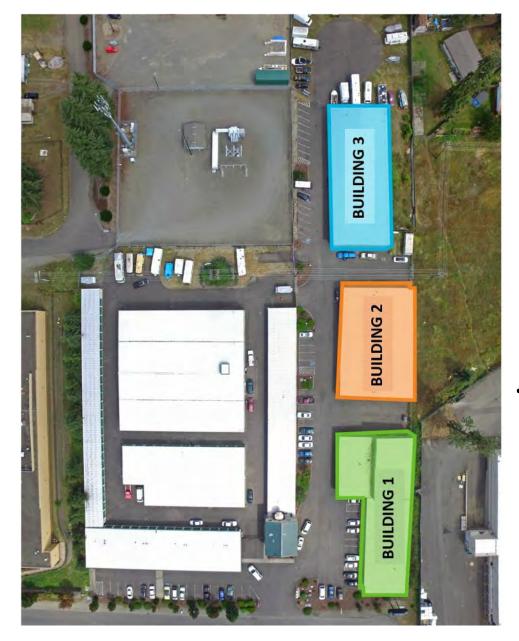

### **The Spanaway Industrial Park**

PROPERTY FEATURES

- The Spanaway Industrial Park located at 15413 1st Avenue Court South in Spanaway, Washington is made up of five buildings comprising approximately 22, 027 square feet of leasable space. The business park consists of industrial suites ranging in size from 960 square feet to 3,070 square feet.
- Located right off of I-205, the Spanaway Industrial Park is ideal for businesses that need office, warehouse, storage, or light, manufacturing/production space.
- Each building on site is a metal butler-style, insulated, pitched-roof structure with high interior ceilings and wide spans. Many of the warehouse suites contain office build-out.
- The Spanaway Industrial Park will benefit from a site-wide renovation that is scheduled to begin the Fall of 2021.

### **Current Availability**