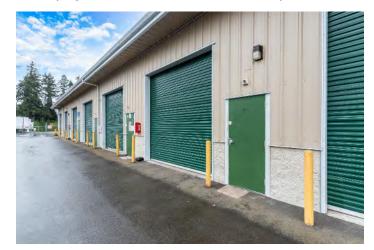

### **The Spanaway Industrial Park**

PROPERTY FEATURES

- The Spanaway Industrial Park located at 15413 1st Avenue Court South in Spanaway, Washington is made up of five buildings comprising approximately 22, 027 square feet of leasable space. The business park consists of industrial suites ranging in size from 960 square feet to 3,070 square feet.
- Located right off of I-205, the Spanaway Industrial Park is ideal for businesses that need office, warehouse, storage, or light, manufacturing/production space.
- Each building on site is a metal butler-style, insulated, pitched-roof structure with high interior ceilings and wide spans. Many of the warehouse suites contain office build-out.
- The Spanaway Industrial Park will benefit from a site-wide renovation that is scheduled to begin the Fall of 2021.

### Suite 3-E

- 1,200 SqFt
- 1 Drive-In Roll Up Door
- High Ceiling Clearance Warehouse
- Warehouse space
- Man Door Entry

15413 1st Avenue Court South Spanaway, WA 98445

### Suite 2-F

- 1,381 SqFt
- High Ceiling Clearance
- Office Build-Out
- Common Restrooms
- Roll up door

15413 1st Avenue Court South Spanaway, WA 98445