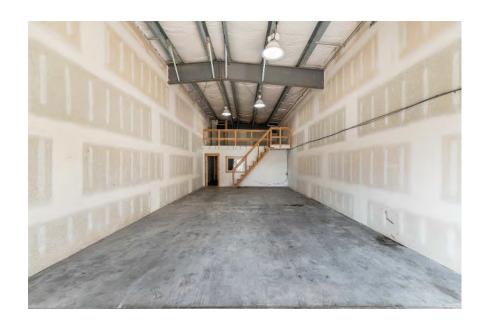

### Suite 3-E

- 1,200 SqFt
- 1 Drive-In Roll Up Door
- High Ceiling Clearance Warehouse
- Warehouse space
- Man Door Entry

15413 1st Avenue Court South Spanaway, WA 98445

### Suite 3-E

- The first-year base rent rate is \$13.25 per year per square foot (\$1,325.00 per month total) plus \$4.95 per year per square foot pro-rata allocation of triple net (NNN) costs (\$495.00 per month), resulting in all-in lease costs of \$1,820.00 per month for year 1 with 5% annual increases on base rent.
- \*\*The base rent for month three (\$1,325.00) will be FREE, but the tenant must still pay the operating expenses, due for that month. This only applies to month 6 of the lease, all other months will be charged as normal. \*Must sign a least a 12-month lease.\*\*
- Tenants will also pay their own internet, and phone bills.