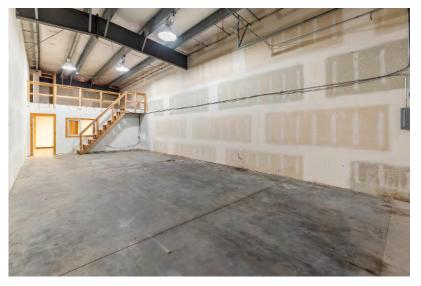

#### Suite 1-A, 1-B

- 2,520 SqFt
- Private Offices
- Assigned Parking
- Visitor Parking
- Open Floor Plan

15413 1st Avenue Court South Spanaway, WA 98445

### Suite 1-A, 1-B

- The first-year base rent rate is \$14.85 per year per square foot (\$3,118.50 per month) plus \$4.95 per year per square foot pro-rata allocation of triple net (NNN) costs (\$1,039.50 per month), resulting in all-in lease costs of \$ \$4,158.00 per month for year 1 with 5% annual increases on base rent.
- \*\*The base rent for month three (\$3,118.50 ) will be FREE, but the tenant must still pay the operating expenses, due for that month. This only applies to month 3 of the lease, all other months will be charged as normal. \*Must sign a least a 12-month lease.\*\*
- Tenants will also pay for their own garbage, internet, and phone bills.