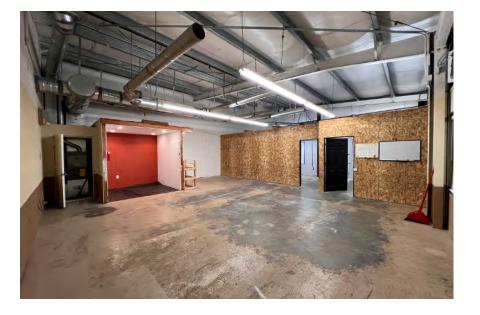

### Suite 2-F

- 1,381 SqFt
- High Ceiling Clearance
- Office Build-Out
- Common Restrooms
- Roll up door

15413 1st Avenue Court South Spanaway, WA 98445