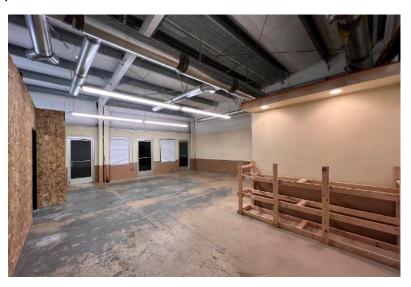

#### Suite 1-A, 1-B

- 2,520 SqFt
- Private Offices
- Assigned Parking
- Visitor Parking
- Open Floor Plan

15413 1st Avenue Court South Spanaway, WA 98445

### Suite 1-A, 1-B

- The first-year base rent rate is \$14.85 per year per square foot (\$3,118.50 per month) plus \$4.95 per year per square foot pro-rata allocation of triple net (NNN) costs (\$1,039.50 per month), resulting in all-in lease costs of \$ \$4,158.00 per month for year 1 with 5% annual increases on base rent.
- \*\*The base rent for month three (\$3,118.50 ) will be FREE, but the tenant must still pay the operating expenses, due for that month. This only applies to month 3 of the lease, all other months will be charged as normal. \*Must sign a least a 12-month lease.\*\*
- Tenants will also pay for their own garbage, internet, and phone bills.