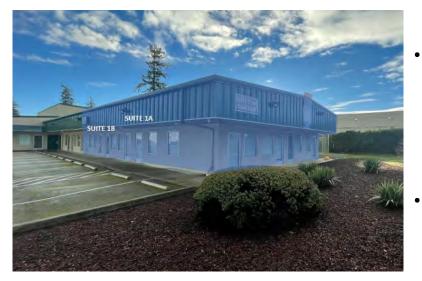

#### Suite 1-A, 1-B

- 2,520 SqFt
- Private Offices
- Assigned Parking
- Visitor Parking
- Open Floor Plan

15413 1st Avenue Court South Spanaway, WA 98445

### Suite 1-A, 1-B

- The first-year base rent rate is \$14.85 per year per square foot (\$3,118.50 per month) plus \$4.95 per year per square foot pro-rata allocation of triple net (NNN) costs (\$1,039.50 per month), resulting in all-in lease costs of \$ \$4,158.00 per month for year 1 with 5% annual increases on base rent.
- \*\*The base rent for month three (\$3,118.50 ) will be FREE, but the tenant must still pay the operating expenses, due for that month. This only applies to month 3 of the lease, all other months will be charged as normal. \*Must sign a least a 12-month lease.\*\*
- Tenants will also pay for their own garbage, internet, and phone bills.