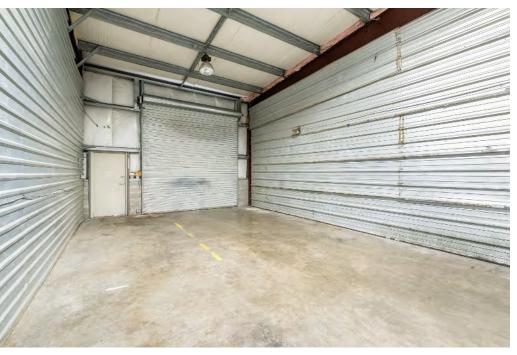

#### Kiely@GridPropertyManagement.com 253-238-4833 spanawayindustrialpark.com

Suite 1-E

- 1,309 SqFt
- Office Space
- Flex Space
- Retail Space
- Glass Entry Door
- Common Restrooms

15413 1st Avenue Court South Spanaway, WA 98445

#### Suite 1-E

- The first-year base rent rate is \$14.00 per year per square foot (\$1,527.17 per month) plus \$4.00 per year per square foot pro-rata allocation of triple net (NNN) costs (\$436.33 per month), resulting in all-in lease costs of \$1,963.50 per month for year 1 with 5% annual increases on base rent.
- \*\*The base rent for month three (\$1,527.17) will be FREE, but the tenant must still pay the operating expenses, due for that month. This only applies to month 3 of the lease, all other months will be charged as normal. \*Must sign a least a 12-month lease.\*\*
- Tenants will also pay their own electricity, garbage, internet, and phone bills.