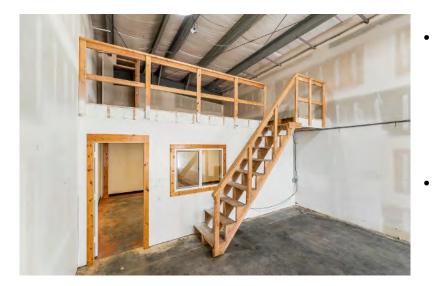

#### Suite 1-A, 1-B

- 2,520 SqFt
- Private Offices
- Assigned Parking
- Visitor Parking
- Open Floor Plan

15413 1st Avenue Court South Spanaway, WA 98445

### Suite 1-A, 1-B

- The first-year base rent rate is \$14.85 per year per square foot (\$3,118.50 per month) plus \$4.95 per year per square foot pro-rata allocation of triple net (NNN) costs (\$1,039.50 per month), resulting in all-in lease costs of \$ \$4,158.00 per month for year 1 with 5% annual increases on base rent.
- \*\*The base rent for month three (\$3,118.50 ) will be FREE, but the tenant must still pay the operating expenses, due for that month. This only applies to month 3 of the lease, all other months will be charged as normal. \*Must sign a least a 12-month lease.\*\*
- Tenants will also pay for their own garbage, internet, and phone bills.