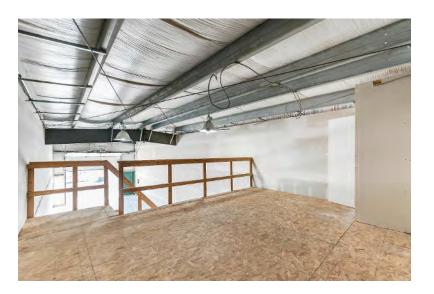

#### Suite 1-A, 1-B

- 2,520 SqFt
- Private Offices
- Assigned Parking
- Visitor Parking
- Open Floor Plan

15413 1st Avenue Court South Spanaway, WA 98445

### Suite 1-A, 1-B

- The first-year base rent rate is \$14.85 per year per square foot (\$3,118.50 per month) plus \$4.95 per year per square foot pro-rata allocation of triple net (NNN) costs (\$1,039.50 per month), resulting in all-in lease costs of \$ \$4,158.00 per month for year 1 with 5% annual increases on base rent.
- \*\*The base rent for month three (\$3,118.50 ) will be FREE, but the tenant must still pay the operating expenses, due for that month. This only applies to month 3 of the lease, all other months will be charged as normal. \*Must sign a least a 12-month lease.\*\*
- Tenants will also pay for their own garbage, internet, and phone bills.