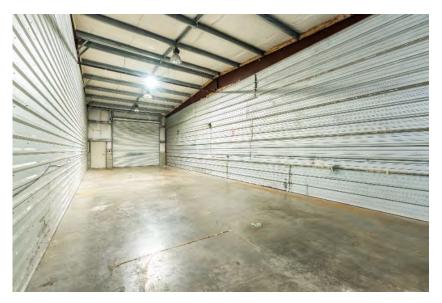

#### Suite 1-A, 1-B

- 2,520 SqFt
- Private Offices
- Assigned Parking
- Visitor Parking
- Open Floor Plan

15413 1st Avenue Court South Spanaway, WA 98445

### Suite 1-A, 1-B

- The first-year base rent rate is \$14.85 per year per square foot (\$3,118.50 per month) plus \$4.95 per year per square foot pro-rata allocation of triple net (NNN) costs (\$1,039.50 per month), resulting in all-in lease costs of \$ \$4,158.00 per month for year 1 with 5% annual increases on base rent.
- \*\*The base rent for month three (\$3,118.50 ) will be FREE, but the tenant must still pay the operating expenses, due for that month. This only applies to month 3 of the lease, all other months will be charged as normal. \*Must sign a least a 12-month lease.\*\*
- Tenants will also pay for their own garbage, internet, and phone bills.