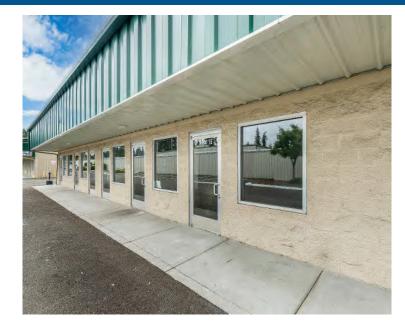

#### Suite 1-A, 1-B

- 2,520 SqFt
- Private Offices
- Assigned Parking
- Visitor Parking
- Open Floor Plan

15413 1st Avenue Court South Spanaway, WA 98445

### Suite 1-A, 1-B

- The first-year base rent rate is \$14.85 per year per square foot (\$3,118.50 per month) plus \$4.95 per year per square foot pro-rata allocation of triple net (NNN) costs (\$1,039.50 per month), resulting in all-in lease costs of \$ \$4,158.00 per month for year 1 with 5% annual increases on base rent.
- \*\*The base rent for month three (\$3,118.50 ) will be FREE, but the tenant must still pay the operating expenses, due for that month. This only applies to month 3 of the lease, all other months will be charged as normal. \*Must sign a least a 12-month lease.\*\*
- Tenants will also pay for their own garbage, internet, and phone bills.