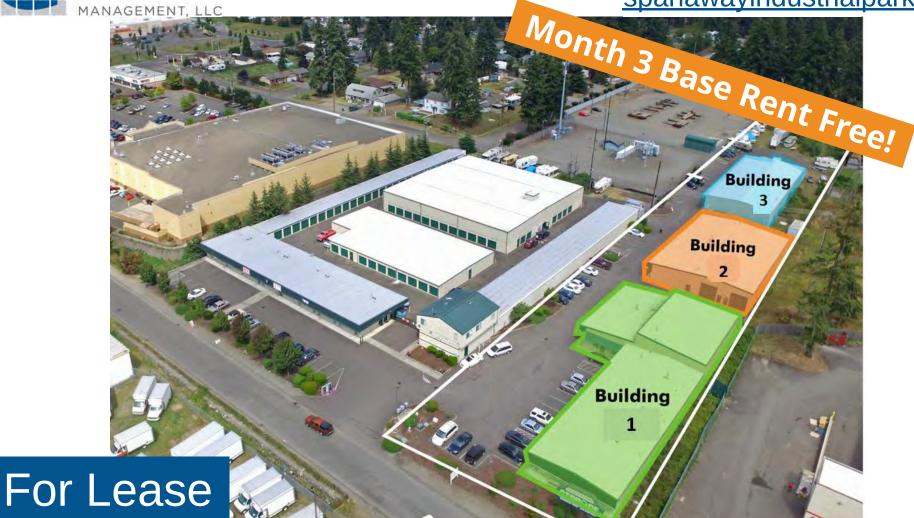

# Spanaway Industrial Park

15413 1st Avenue Court South Spanaway, WA 97445 2,750 - 3,100 SqFt - 3 single story buildings

15413 1st Avenue Court South Spanaway, WA 98445

### **The Spanaway Industrial Park**

PROPERTY FEATURES

- The Spanaway Industrial Park located at 15413 1st Avenue Court South in Spanaway, Washington is made up of five buildings comprising approximately 22, 027 square feet of leasable space. The business park consists of industrial suites ranging in size from 960 square feet to 3,070 square feet.
- Located right off of I-205, the Spanaway Industrial Park is ideal for businesses that need office, warehouse, storage, or light, manufacturing/production space.
- Each building on site is a metal butler-style, insulated, pitched-roof structure with high interior ceilings and wide spans. Many of the warehouse suites contain office build-out.
- The Spanaway Industrial Park will benefit from a site-wide renovation that is scheduled to begin the Fall of 2021.