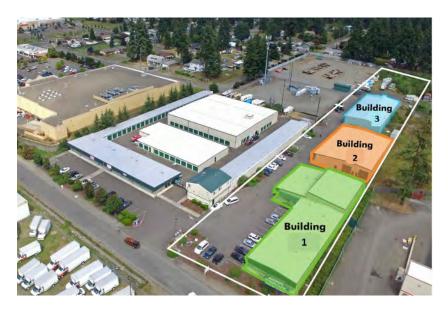

### **The Spanaway Industrial Park**

PROPERTY FEATURES

- The Spanaway Industrial Park located at 15413 1st Avenue Court South in Spanaway, Washington is made up of five buildings comprising approximately 22, 027 square feet of leasable space. The business park consists of industrial suites ranging in size from 960 square feet to 3,070 square feet.
- Located right off of I-205, the Spanaway Industrial Park is ideal for businesses that need office, warehouse, storage, or light, manufacturing/production space.
- Each building on site is a metal butler-style, insulated, pitched-roof structure with high interior ceilings and wide spans. Many of the warehouse suites contain office build-out.
- The Spanaway Industrial Park will benefit from a site-wide renovation that is scheduled to begin the Fall of 2021.

### **Current Availability**