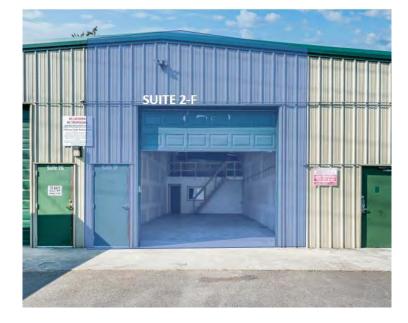

### Suite 2-F

- 1,381 SqFt
- High Ceiling Clearance
- Office Build-Out
- Common Restrooms
- Roll up door

15413 1st Avenue Court South Spanaway, WA 98445

#### Suite 2-F

- The first-year base rent rate is \$15.00 per year per square foot (\$1,726.25 per month total) plus \$4.95 per year per square foot pro-rata allocation of triple net (NNN) costs (\$569.66 per month), resulting in all-in lease costs of \$2,295.91 per month for year 1 with 5% annual increases on base rent.
- \*\*The base rent for month three (\$1,726.25) will be FREE, but the tenant must still pay the operating expenses, due for that month. This only applies to month 3 of the lease, all other months will be charged as normal. \*Must sign a least a 12-month lease.\*\*
- Tenants will also pay their own electricity, internet, garbage, and phone bills.