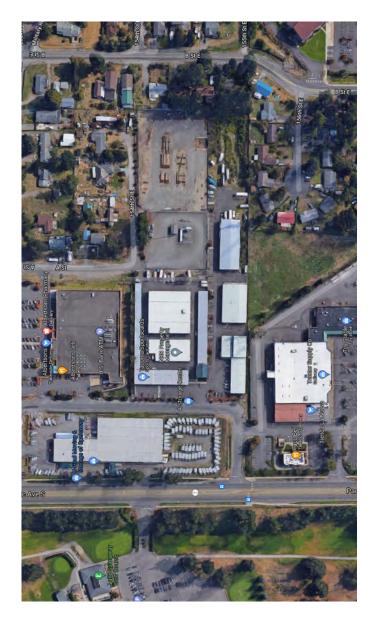

### **The Spanaway Industrial Park**

PROPERTY FEATURES

- The Spanaway Industrial Park located at 15413 1st Avenue Court South in Spanaway, Washington is made up of five buildings comprising approximately 22, 027 square feet of leasable space. The business park consists of industrial suites ranging in size from 960 square feet to 3,070 square feet.
- Located right off of I-205, the Spanaway Industrial Park is ideal for businesses that need office, warehouse, storage, or light, manufacturing/production space.
- Each building on site is a metal butler-style, insulated, pitched-roof structure with high interior ceilings and wide spans. Many of the warehouse suites contain office build-out.
- The Spanaway Industrial Park will benefit from a site-wide renovation that is scheduled to begin the Fall of 2021.