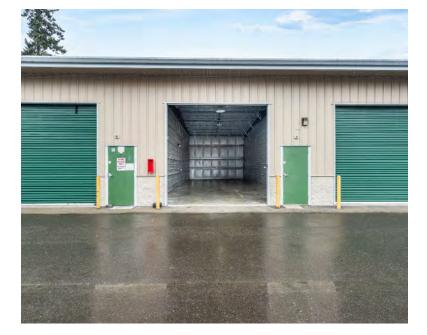

### **The Spanaway Industrial Park**

PROPERTY FEATURES

- The Spanaway Industrial Park located at 15413 1st Avenue Court South in Spanaway, Washington is made up of five buildings comprising approximately 22, 027 square feet of leasable space. The business park consists of industrial suites ranging in size from 960 square feet to 3,070 square feet.
- Located right off of I-205, the Spanaway Industrial Park is ideal for businesses that need office, warehouse, storage, or light, manufacturing/production space.
- Each building on site is a metal butler-style, insulated, pitched-roof structure with high interior ceilings and wide spans. Many of the warehouse suites contain office build-out.
- The Spanaway Industrial Park will benefit from a site-wide renovation that is scheduled to begin the Fall of 2021.